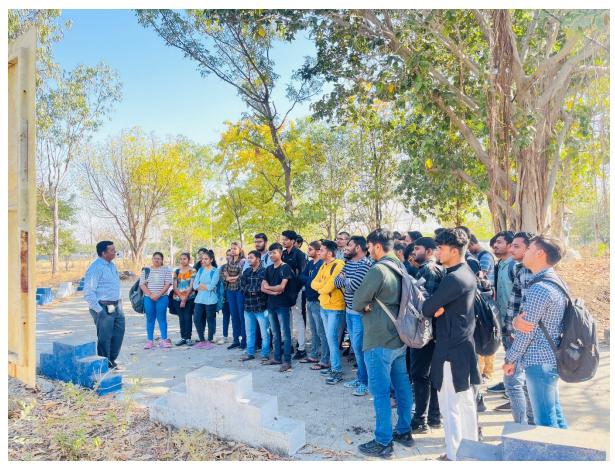

Date: 23/02/2024

Name of Subject: Water Resources Engineering and

**Hydrology (WREH)** 

**Subject Code: 3160610** 

Faculty Coordinator: Prof. N. P. Soni

As a part of the curriculum and under the subject of Water Resources Engineering and Hydrology (WREH), students need to get practical knowledge of Hydraulic structures like Dams. A Technical visit for the B.E. semester 6 was organized and coordinated by **Prof. N. P. Soni** on 23<sup>rd</sup> February 2024 at Lakhanka Dam at Sidsar - Budhel Road, Bhavnagar from 9.00 AM to 12.00 Noon. Prof. N. P. Soni explained the salient features of the dam. Mr Salim, Technical assistant on dam site, explained the functions of the Dam gates in different situations. He also explained the water distribution system to the farmers for irrigation. Total 54 students were present on the site visit.