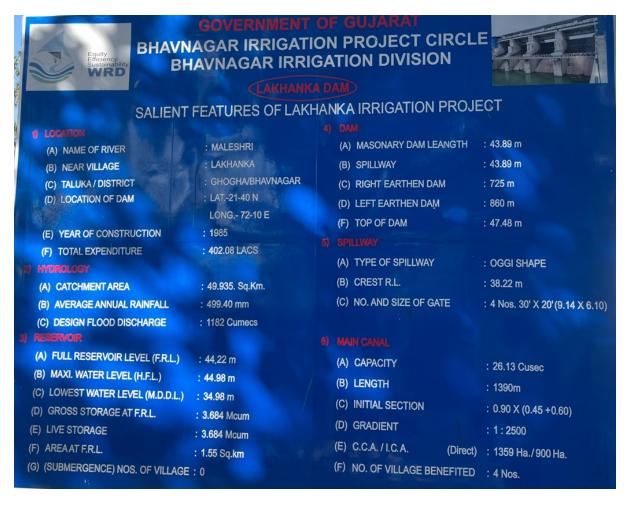

Photo 1: Salient Features of Lakhanka Irrigation Project

Photo 2 : Dam Technical Assistant Explaining about the Functioning of Dam

Photo 3 : Prof. N. P. Soni, Explaining the functioning of Dam Gate in different mode ( Electrically, Mechanically and Manually )