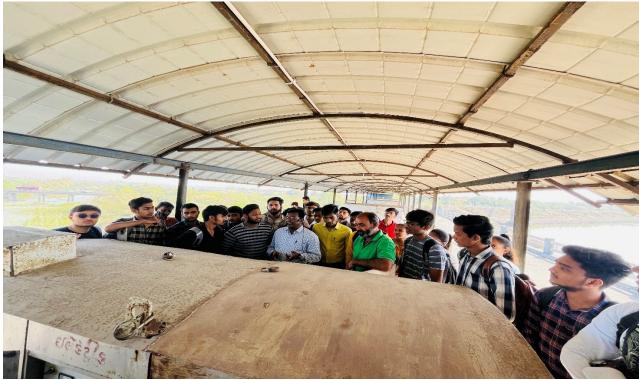

Date: 23/02/2024

Name of Subject: Water Resources Engineering and

**Hydrology (WREH)** 

**Subject Code: 3160610** 

Faculty Coordinator: Prof. N. P. Soni

As a part of the curriculum and under the subject of Water Resources Engineering and Hydrology (WREH), students need to get practical knowledge of Hydraulic structures like Dams. A Technical visit for the B.E. semester 6 was organized and coordinated by **Prof. N. P. Soni** on 23<sup>rd</sup> February 2024 at Lakhanka Dam at Sidsar - Budhel Road, Bhavnagar from 9.00 AM to 12.00 Noon. Prof. N. P. Soni explained the salient features of the dam. Mr Salim, Technical assistant on dam site, explained the functions of the Dam gates in different situations. He also explained the water distribution system to the farmers for irrigation. Total 54 students were present on the site visit.

Photo 1: Salient Features of Lakhanka Irrigation Project

Photo 2 : Dam Technical Assistant Explaining about the Functioning of Dam

Photo 3 : Prof. N. P. Soni, Explaining the functioning of Dam Gate in different mode ( Electrically, Mechanically and Manually )