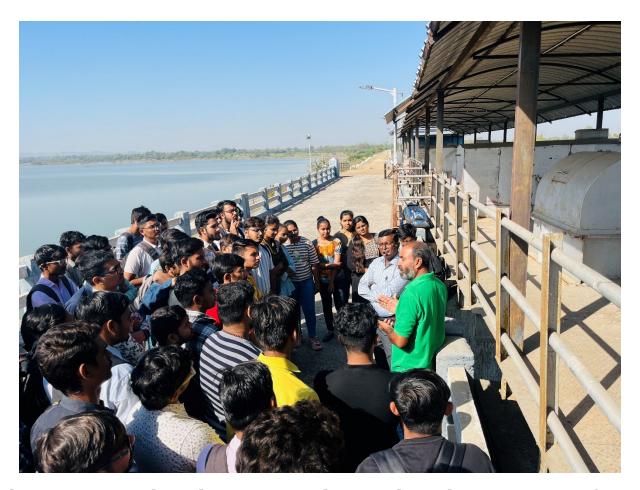

Date: 23/02/2024

Name of Subject: Water Resources Engineering and

**Hydrology (WREH)** 

**Subject Code: 3160610** 

Faculty Coordinator: Prof. N. P. Soni

As a part of the curriculum and under the subject of Water Resources Engineering and Hydrology (WREH), students need to get practical knowledge of Hydraulic structures like Dams. A Technical visit for the B.E. semester 6 was organized and coordinated by **Prof. N. P. Soni** on 23<sup>rd</sup> February 2024 at Lakhanka Dam at Sidsar - Budhel Road, Bhavnagar from 9.00 AM to 12.00 Noon. Prof. N. P. Soni explained the salient features of the dam. Mr Salim, Technical assistant on dam site, explained the functions of the Dam gates in different situations. He also explained the water distribution system to the farmers for irrigation. Total 54 students were present on the site visit.

Photo 1: Salient Features of Lakhanka Irrigation Project

Photo 2 : Dam Technical Assistant Explaining about the Functioning of Dam

Photo 3 : Prof. N. P. Soni, Explaining the functioning of Dam Gate in different mode ( Electrically, Mechanically and Manually )