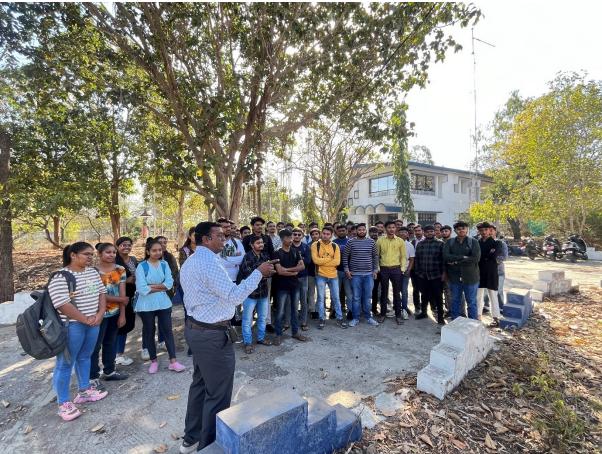

Date: 23/02/2024

Name of Subject: Water Resources Engineering and

**Hydrology (WREH)** 

**Subject Code: 3160610** 

Faculty Coordinator: Prof. N. P. Soni

As a part of the curriculum and under the subject of Water Resources Engineering and Hydrology (WREH), students need to get practical knowledge of Hydraulic structures like Dams. A Technical visit for the B.E. semester 6 was organized and coordinated by **Prof. N. P. Soni** on 23<sup>rd</sup> February 2024 at Lakhanka Dam at Sidsar - Budhel Road, Bhavnagar from 9.00 AM to 12.00 Noon. Prof. N. P. Soni explained the salient features of the dam. Mr Salim, Technical assistant on dam site, explained the functions of the Dam gates in different situations. He also explained the water distribution system to the farmers for irrigation. Total 54 students were present on the site visit.

Photo 1: Salient Features of Lakhanka Irrigation Project

Photo 2 : Dam Technical Assistant Explaining about the Functioning of Dam

Photo 3 : Prof. N. P. Soni, Explaining the functioning of Dam Gate in different mode ( Electrically, Mechanically and Manually )