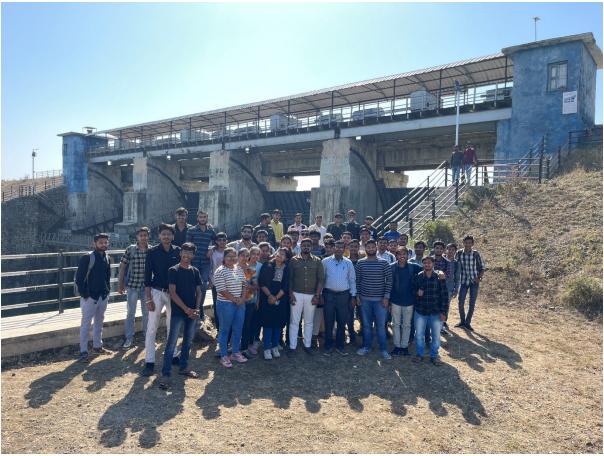

Date: 23/02/2024

Name of Subject: Water Resources Engineering and

**Hydrology (WREH)** 

**Subject Code: 3160610** 

Faculty Coordinator: Prof. N. P. Soni

As a part of the curriculum and under the subject of Water Resources Engineering and Hydrology (WREH), students need to get practical knowledge of Hydraulic structures like Dams. A Technical visit for the B.E. semester 6 was organized and coordinated by **Prof. N. P. Soni** on 23<sup>rd</sup> February 2024 at Lakhanka Dam at Sidsar - Budhel Road, Bhavnagar from 9.00 AM to 12.00 Noon. Prof. N. P. Soni explained the salient features of the dam. Mr Salim, Technical assistant on dam site, explained the functions of the Dam gates in different situations. He also explained the water distribution system to the farmers for irrigation. Total 54 students were present on the site visit.

Photo 1: Salient Features of Lakhanka Irrigation Project

Photo 2 : Dam Technical Assistant Explaining about the Functioning of Dam

Photo 3 : Prof. N. P. Soni, Explaining the functioning of Dam Gate in different mode ( Electrically, Mechanically and Manually )