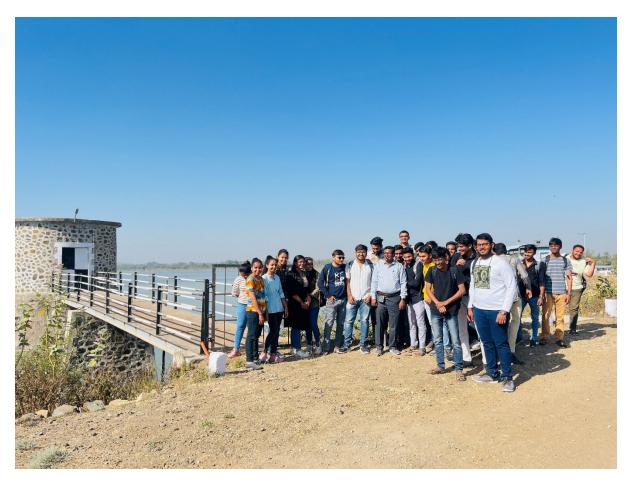

Date: 23/02/2024

Name of Subject: Water Resources Engineering and

**Hydrology (WREH)** 

**Subject Code: 3160610** 

Faculty Coordinator: Prof. N. P. Soni

As a part of the curriculum and under the subject of Water Resources Engineering and Hydrology (WREH), students need to get practical knowledge of Hydraulic structures like Dams. A Technical visit for the B.E. semester 6 was organized and coordinated by **Prof. N. P. Soni** on 23<sup>rd</sup> February 2024 at Lakhanka Dam at Sidsar - Budhel Road, Bhavnagar from 9.00 AM to 12.00 Noon. Prof. N. P. Soni explained the salient features of the dam. Mr Salim, Technical assistant on dam site, explained the functions of the Dam gates in different situations. He also explained the water distribution system to the farmers for irrigation. Total 54 students were present on the site visit.

Photo 1: Salient Features of Lakhanka Irrigation Project

Photo 2 : Dam Technical Assistant Explaining about the Functioning of Dam

Photo 3 : Prof. N. P. Soni, Explaining the functioning of Dam Gate in different mode ( Electrically, Mechanically and Manually )